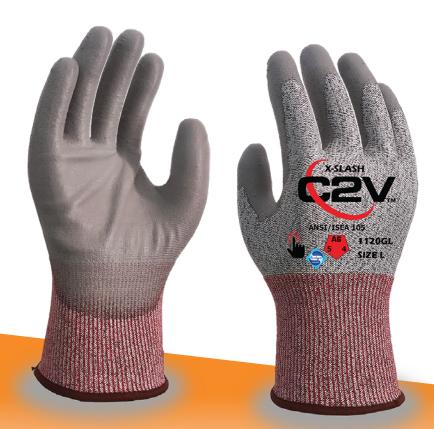

## C2V X-SLASH 1120G

X-SLASH, Salt & Pepper, 13 Gauge Engineered HPPE Shell, Gray Polyurethane Palm Coating, ANSI Cut Level A6, Touchscreen Fingertips, Sanitized®, Knitwrist.

#### Features:

- Cut Resistant ANSI A6 Cut Resistance for working with sharp or jagged materials.
- Heavy duty, Engineered HPPE Shell offering level 5 abrasion and level 4 puncture resistance
- Polyurethane palm coating makes it ideal for applications requiring dexterity for precise handling.
- Convenient Touchscreen Fingertips
- Sanitized®

### Description:

The X-SLASH 1120G is made from ANSI / ISEA 105 Level A6 Cut Resistant, Salt & Pepper Engineered HPPE yarn with a Gray Polyurethane Palm Coating providing grip in dry and slightly oily conditions making it ideal for applications requiring dexterity for precise handling. With the added benefit of Touchscreen Fingertips and an anit-microbial Sanitized® treatment this glove offers a massive bang for the buck.